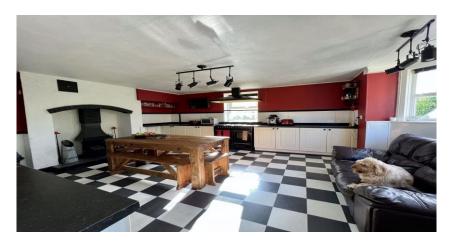

Briefly comprising of: - entrance hallway and stairs leaving to all floors. There are two reception rooms, both to the front of the property which are spacious in size, one with traditional fire place, original floor boards and window seat. Following down to half landing with bathroom and rear access. To the basement, a large family kitchen, perfect for inclusive living and a study/bedroom. To the first floor there are two well proportioned bedrooms and a family bathroom, and to the second floor, a further bedroom and storage room. Externally there is off street parking to the side and a private rear yard.