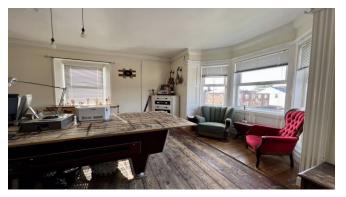

Briefly comprising of: - entrance hallway and stairs leaving to all floors. There are two reception rooms, both to the front of the property which are spacious in size, one with traditional fire place, original floor boards and window seat. Following down to half landing with bathroom and rear access. To the basement, a large family kitchen, perfect for inclusive living and a study/bedroom. To the first floor there are two well proportioned bedrooms and a family bathroom, and to the second floor, a further bedroom and storage room. Externally there is off street parking to the side and a private rear yard.