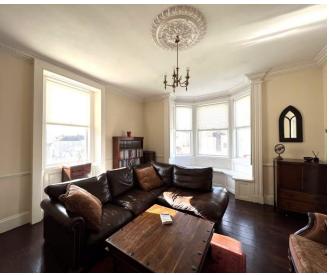

Briefly comprising of: - entrance hallway and stairs leaving to all floors. There are two reception rooms, both to the front of the property which are spacious in size, one with traditional fire place, original floor boards and window seat. Following down to half landing with bathroom and rear access. To the basement, a large family kitchen, perfect for inclusive living and a study/bedroom. To the first floor there are two well proportioned bedrooms and a family bathroom, and to the second floor, a further bedroom and storage room. Externally there is off street parking to the side and a private rear yard.