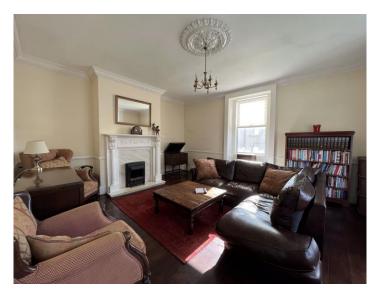

Briefly comprising of: - entrance hallway and stairs leaving to all floors. There are two reception rooms, both to the front of the property which are spacious in size, one with traditional fire place, original floor boards and window seat. Following down to half landing with bathroom and rear access. To the basement, a large family kitchen, perfect for inclusive living and a study/bedroom. To the first floor there are two well proportioned bedrooms and a family bathroom, and to the second floor, a further bedroom and storage room. Externally there is off street parking to the side and a private rear yard.