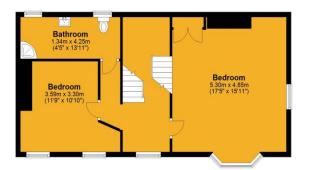

Briefly comprising of: - entrance hallway and stairs leaving to all floors. There are two reception rooms, both to the front of the property which are spacious in size, one with traditional fire place, original floor boards and window seat. Following down to half landing with bathroom and rear access. To the basement, a large family kitchen, perfect for inclusive living and a study/bedroom. To the first floor there are two well proportioned bedrooms and a family bathroom, and to the second floor, a further bedroom and storage room. Externally there is off street parking to the side and a private rear yard.

## Basement

First Floor

Total area: approx. 203.1 sq. metres (2186.4 sq. feet)