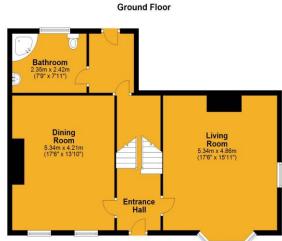

Briefly comprising of: - entrance hallway and stairs leaving to all floors. There are two reception rooms, both to the front of the property which are spacious in size, one with traditional fire place, original floor boards and window seat. Following down to half landing with bathroom and rear access. To the basement, a large family kitchen, perfect for inclusive living and a study/bedroom. To the first floor there are two well proportioned bedrooms and a family bathroom, and to the second floor, a further bedroom and storage room. Externally there is off street parking to the side and a private rear yard.

## Basement

First Floor

Total area: approx. 203.1 sq. metres (2186.4 sq. feet)