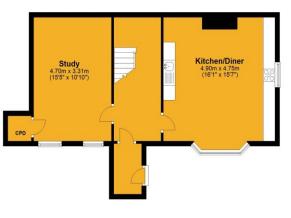

## Basement

First Floor

Total area: approx. 203.1 sq. metres (2186.4 sq. feet)