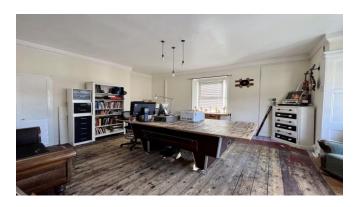

Briefly comprising of: - entrance hallway and stairs leaving to all floors. There are two reception rooms, both to the front of the property which are spacious in size, one with traditional fire place, original floor boards and window seat. Following down to half landing with bathroom and rear access. To the basement, a large family kitchen, perfect for inclusive living and a study/bedroom. To the first floor there are two well proportioned bedrooms and a family bathroom, and to the second floor, a further bedroom and storage room. Externally there is off street parking to the side and a private rear yard.