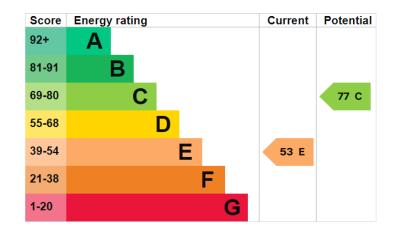

EPC Rating E https://find-energy-certificate.service.gov.uk/energy-certificate/0419-2890-7175-9895-6765

Tenure - The agent understands the property to freehold. However, this should be confirmed with a licensed legal representative.