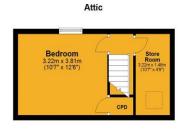

Briefly comprising of: - entrance hallway and stairs leaving to all floors. There are two reception rooms, both to the front of the property which are spacious in size, one with traditional fire place, original floor boards and window seat. Following down to half landing with bathroom and rear access. To the basement, a large family kitchen, perfect for inclusive living and a study/bedroom. To the first floor there are two well proportioned bedrooms and a family bathroom, and to the second floor, a further bedroom and storage room. Externally there is off street parking to the side and a private rear yard.

## Basement

First Floor

Total area: approx. 203.1 sq. metres (2186.4 sq. feet)