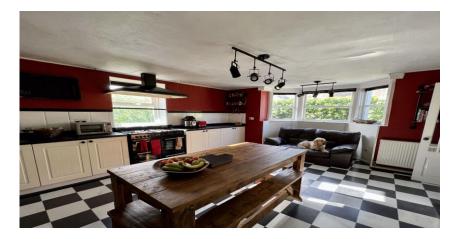

Briefly comprising of: - entrance hallway and stairs leaving to all floors. There are two reception rooms, both to the front of the property which are spacious in size, one with traditional fire place, original floor boards and window seat. Following down to half landing with bathroom and rear access. To the basement, a large family kitchen, perfect for inclusive living and a study/bedroom. To the first floor there are two well proportioned bedrooms and a family bathroom, and to the second floor, a further bedroom and storage room. Externally there is off street parking to the side and a private rear yard.